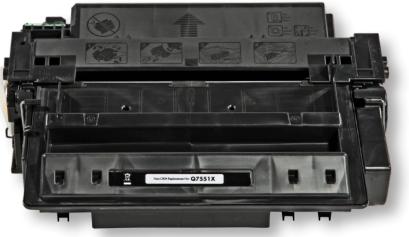

# Replacement Cartridge for use in HP® LaserJet® P3005, M3027, M3035

Static Control Part Number: 002-01-S7551XAP OEM Part Number: Q7551X OEM Pricing: \$268.99\*

## STATIC CONTROL CARTRIDGE SPECIFICATIONS:

Compatible Printers: HP LaserJet P3005, M3027, M3035

Static Control Page Yield: 19,000 pages

OEM-Stated Page Yield: 13,000 pages

Color: Monochrome

**Package Dimensions:** 14.8in x 7.3in x 11.8in / 375mm x 185mm x 300mm

Package Weight: 5.1 lbs / 2313.3g

Warranty: Two years from date of purchase

\*Pricing as of February 2018

**AllPage Technology** is a cartridge, chip and software combination that accurately reports the number of pages remaining throughout the entire life of an extended yield cartridge.