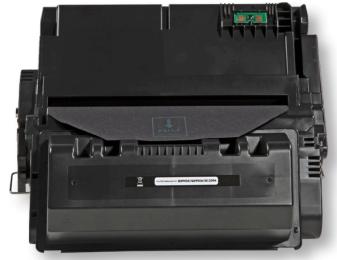

Replacement Cartridge for use in

## HP® LaserJet® 4250/4350

Static Control Part Number: 002-01-S5942XAP

**OEM Part Number:** Q5942X **OEM Pricing:** \$307.99\*

#### STATIC CONTROL CARTRIDGE SPECIFICATIONS:

Compatible Printers: HP LaserJet 4250/4350

Static Control Page Yield: 30,000 pages

**OEM-Stated Page Yield: 20,000 pages** 

Color: Monochrome

**Package Dimensions:** 13.5in x 6.8in x 11.4in / 342mm x 172mm x 290mm